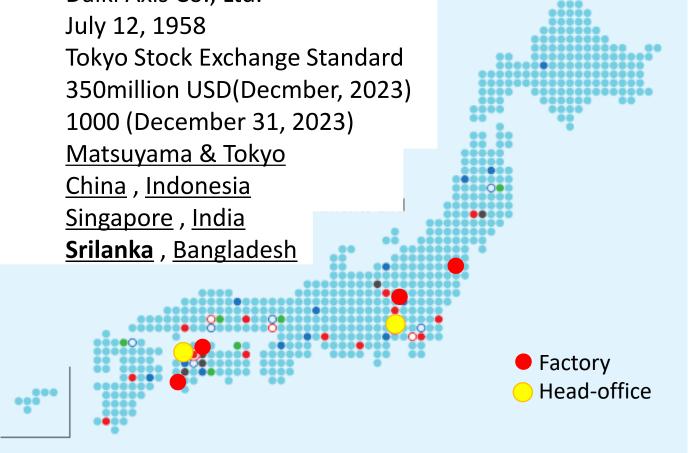

### **Company Profile:**

Turnover:

**Employees:** 

Headquarter:

Oversea Office:

Company Name: Daiki Axis Co., Ltd.

Date Founded:

Listed:

### Daiki Axis Company Profile

- Daiki Axis is in Srikanka
- 1) Company Name

  Daiki Axis Environment PVT.LTD.
- 2) Investment 100% investment by Daiki Axis Singapore
- 3) Started the operation 2021 March