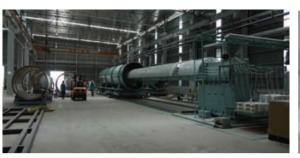

## Srilanka "JOHKASOU" Factory

1) Product XH5 (1m3/d) BA2 to 10 (2 to 10 m3/d)

2) Plant Capacity : 600unit / Year

3) Started the operation

:2022 Oct