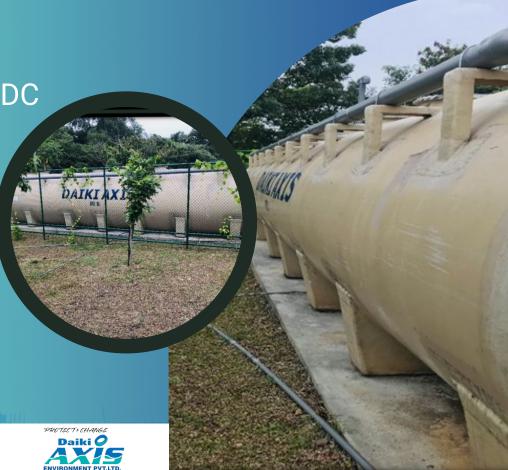

## Srilanka "JOHKASOU" Factory

1) Product XH5 (1m3/d) BA2 to 10 (2 to 10 m3/d)

2) Plant Capacity : 600unit / Year

3) Started the operation

:2022 Oct