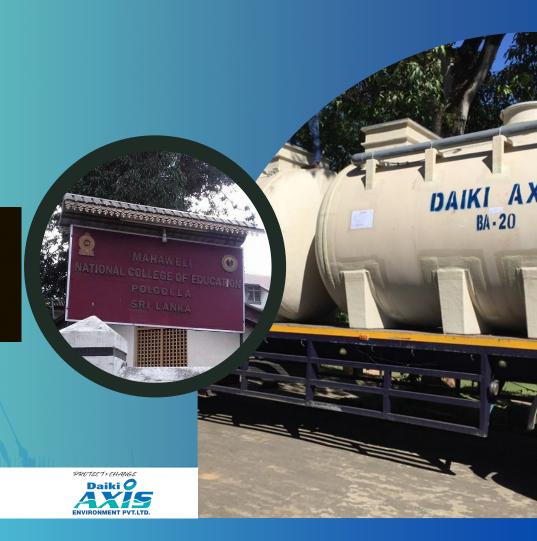

## School

Project Name : Polgolla National College

Location : Polgolla Type of Buliding : School Model of Johkasou : BEA 40