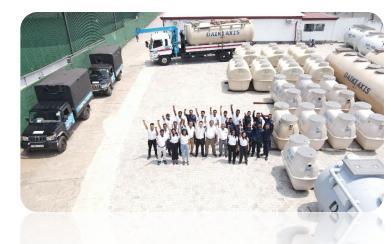

## Daiki Axis Overseas Factory

■Now we have 5 factory in oversea

2<sup>nd</sup> India Factory
Planning to start 2022

1<sup>st</sup> India Factory Started December-2019

Srilanka Factory
Started October-2022