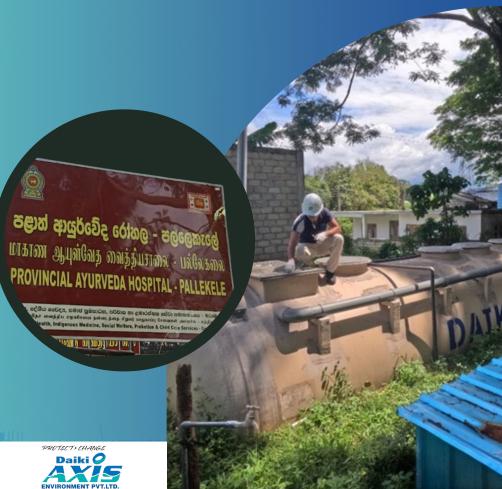

# Hospital

Project Name : Ayurveda Hospital

Location : Pallekale Model of Johkasou : BAE - 40