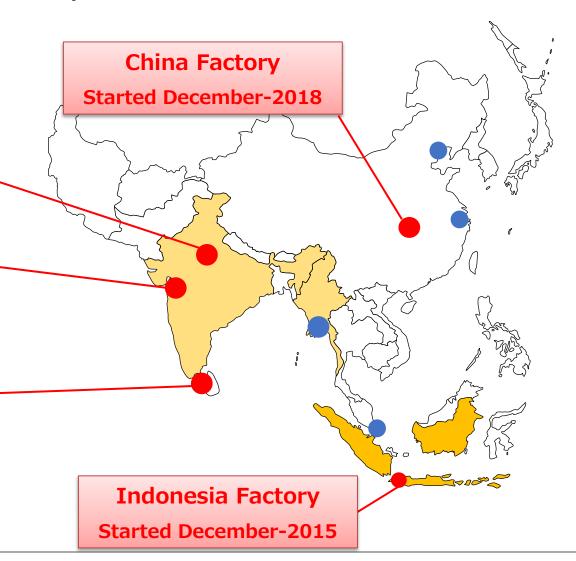

## Daiki Axis Overseas Factory

■Now we have 5 factory in oversea

2<sup>nd</sup> India Factory
Planning to start 2022

1<sup>st</sup> India Factory Started December-2019

Srilanka Factory
Started October-2022

## Indonesia "JOHKASOU" Facotry

#### **Factory in Indonesia and Factories in Japan are:**