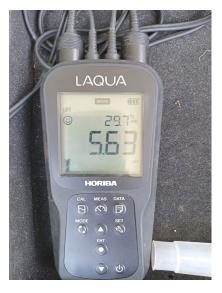

# Hospital





Project Name : Ayurveda Hospital

Location : Pallekale Model of Johkasou : BAE - 40





## Office



Colombo Control Center SLLRDC

Project Name : SLLRDC Sooriyamalmawatha

: Narahenpit Location

Model of Johkasou: BAE-50







## School





Project Name : Polgolla National College

Location : Polgolla Type of Buliding : School Model of Johkasou : BEA 40









## **They Already Trust Us**













































#### **INDUSTIRAL & CONSTRUCTION**















TEA EXPORTES



#### APPARAL & MANUFACTURING



**N**RLANKA













#### COMMERCAIL

softlogic GLOMARK























#### GOVERNMENT









































#### **After Service**

# Daiki give the Free Maitenance Service for All of Jokasou in 1st Year







## 400 Maintenace site supporting



### "JOHKASOU" Usage

Need to Avoid the Wrong usage for JOHKASOU



1) Plant Capacity: 5m3/d

2) Johkasou:1m3/d

3) Added some other tanks and equipment

### Not correct usage the Johkasou

- Can not continue the expected johaksou performance
- Making the high cost operation
- Making the miss understanding for the johkasou in Srilanka





165-A, Pattiwila RD, Gonawala, Sri Lanka.

Tel: +94 112499899 | Fax: +94 112499935 | Hotline: +94 112 49 99 49